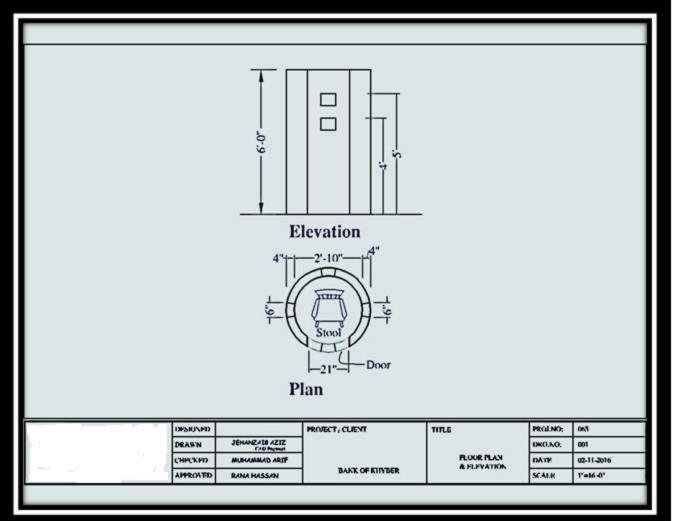

Plan

| ZCC                                                                                                                     | DESIGNED |                                | PROJECT / CLIENT | TITLE                     | PROLNO: | 065        |
|-------------------------------------------------------------------------------------------------------------------------|----------|--------------------------------|------------------|---------------------------|---------|------------|
| ZEE CONSULTANT CONSTRUCTION &<br>GENERAL ORDER SUPPLER FF-870<br>DEANS TRADE CENTER PESHAWAR<br>Email: meezam@gmail.com | DRAWN    | JEHANZAIB AZIZ<br>CAD Bagineer | BANK OF KIIYBER  | FLOOR PLAN<br>& FLEVATION | DRG.NO: | (0)1       |
|                                                                                                                         | CHECKED  | MUHAMMAD ARIF                  |                  |                           | DATE    | 02-11-2016 |
|                                                                                                                         | APPROVED | RANA HASSAN                    |                  |                           | SCALE   | 1"=16'-0"  |