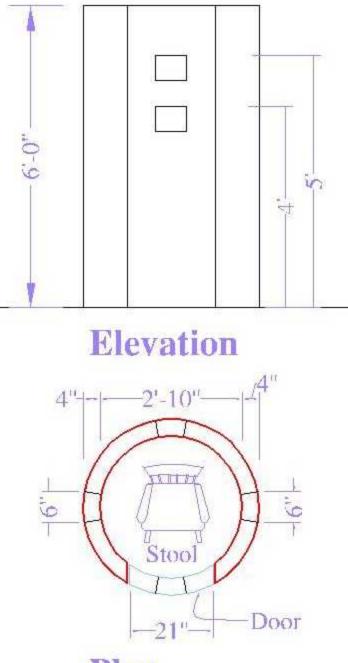

Plan

| ZCC                                                                                                                     | DESIGNED |                                | PROJECT / CLIENT | TITLE                     | PROLNO: | 065        |
|-------------------------------------------------------------------------------------------------------------------------|----------|--------------------------------|------------------|---------------------------|---------|------------|
| ZEE CONSULTANT CONSTRUCTION &<br>GENERAL ORDER SUPPLER FF-870<br>DEANS TRADE CENTER PESHAWAR<br>Email: meezam@gmail.com | DRAWN    | JEHANZAIB AZIZ<br>CAD Bagineer | BANK OF KIIYBER  | FLOOR PLAN<br>& FLEVATION | DRG.NO: | (0)1       |
|                                                                                                                         | CHECKED  | MUHAMMAD ARIF                  |                  |                           | DATE    | 02-11-2016 |
|                                                                                                                         | APPROVED | RANA HASSAN                    |                  |                           | SCALE   | 1"=16'-0"  |